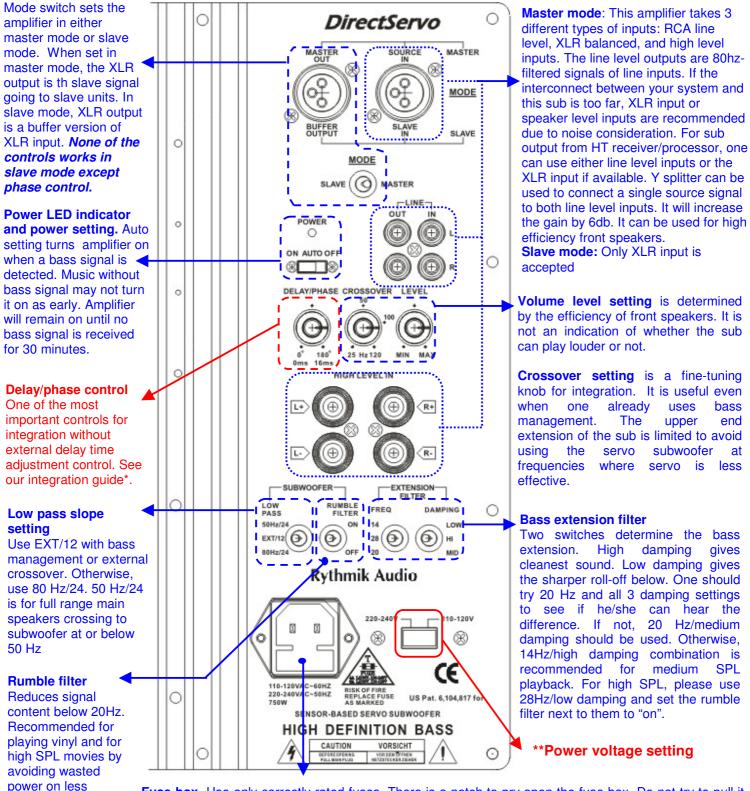

## A370XLR Quick Guide

## Warning! Make sure the power voltage setting is correct before plug in power cord

\*More information can be found at <a href="https://www.rythmikaudio.com/phase1.html">www.rythmikaudio.com/phase1.html</a>
Detailed control curves can be found at <a href="https://www.rythmikaudio.com/amplifier">www.rythmikaudio.com/amplifier</a> controls.html

**Fuse box.** Use only correctly rated fuses. There is a notch to pry open the fuse box. Do not try to pull it off the amplifier. There are two fuses: the inner one is the in circuit fuse, and the outer one is a spare. Continuingly blowing fuses is an indication of a more serious problem. Contact us if this occurs.